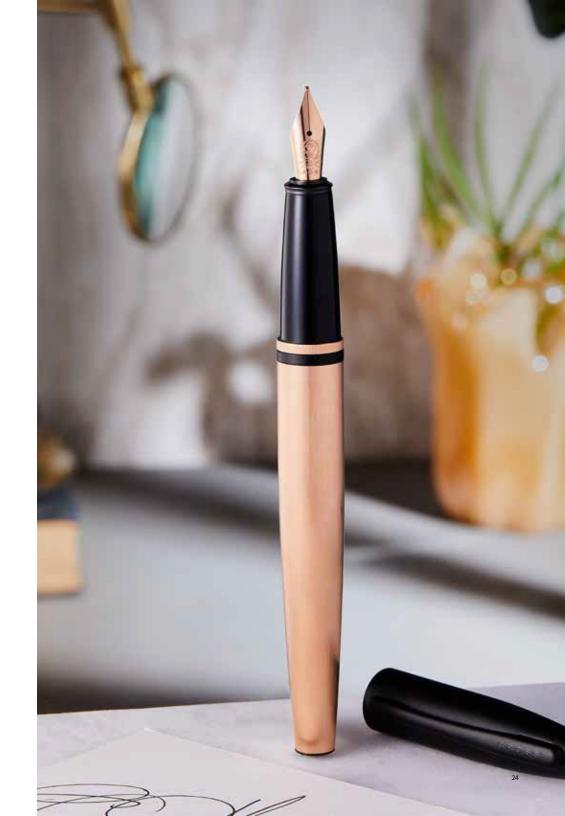

#### **TOWNSEND**

## THE QUINTESSENTIAL STATEMENT OF STYLE

For those who value individuality and impeccable style, Townsend embodies classic American elegance and finesse. Inspired by the graceful lines of 1930's Art Deco design, with distinctive finishes, precious metals and the signature double band, Townsend delivers a lifetime of smooth, effortless writing. No wonder it's the pen of choice for several American Presidents.