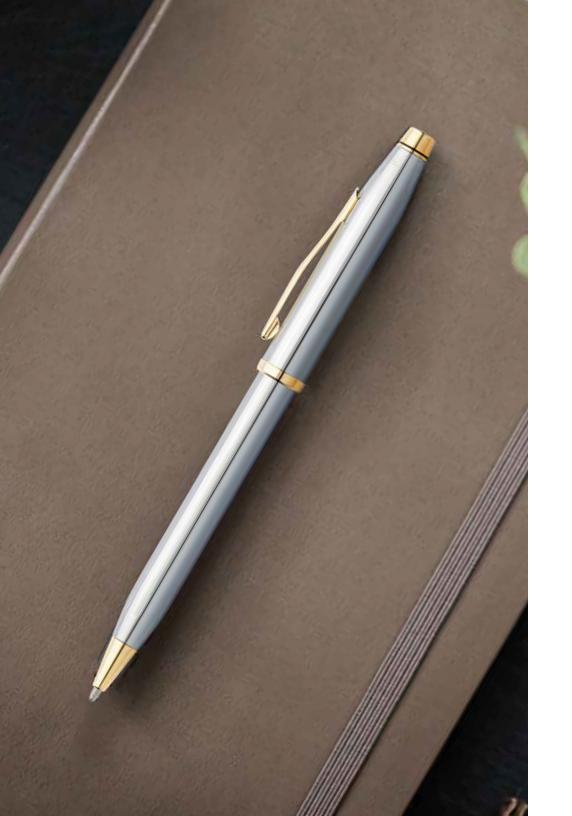

## **CENTURY II**

|                                                                       | Item #       | DESCRIPTION                                                                                            |
|-----------------------------------------------------------------------|--------------|--------------------------------------------------------------------------------------------------------|
| Cross Century® II 23KT Gold Plated Ballpoint Pen                      |              |                                                                                                        |
| 1000                                                                  | AT0082WG-161 | Cross Century® II 23KT Gold Plated Ballpoint Pen                                                       |
| Cross Century® II Medalist®                                           |              |                                                                                                        |
|                                                                       | 3309-MF      | Cross Century® II Medalist® Polished Chrome with 23KT Gold Plated Appointments Medium Nib Fountain Pen |
|                                                                       | 3304         | Cross Century® II Medalist® Polished Chrome with 23KT Gold Plated Appointments Selectip Rollerball Pen |
|                                                                       | 3302WG       | Cross Century® II Medalist® Polished Chrome with 23KT Gold Plated Appointments Ballpoint Pen           |
| Cross Century® II Lustrous Chrome                                     |              |                                                                                                        |
|                                                                       | 3509-MS      | Cross Century® II Lustrous Chrome with Polished Chrome Appointments Medium Nib Fountain Pen            |
| (8018)                                                                | 3504         | Cross Century® II Lustrous Chrome with Polished Chrome Appointments Selectip Rollerball Pen            |
|                                                                       | 3502WG       | Cross Century® II Lustrous Chrome with Polished Chrome Appointments Ballpoint Pen                      |
| Cross Century® II Glossy Black Lacquer with 23KT Gold Plate           |              |                                                                                                        |
|                                                                       | 414-1        | Cross Century® II Black Lacquer with 23KT Gold Plated Appointments Selectip Rollerball Pen             |
|                                                                       | 412WG-1      | Cross Century® II Black Lacquer with 23KT Gold Plated Appointments Ballpoint Pen                       |
|                                                                       |              |                                                                                                        |
| Cross Century® II Black Micro Knurl with Matte Black PVD Appointments |              |                                                                                                        |
| 92039                                                                 | AT0082WG-132 | Cross Century® II Black Micro Knurl and Matte Black PVD Ballpoint Pen                                  |