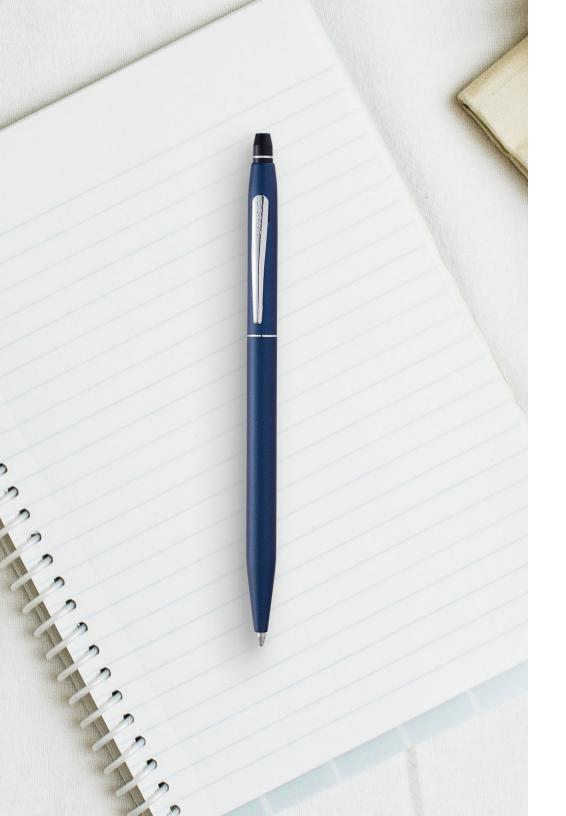

#### **TOWNSEND**

## THE QUINTESSENTIAL STATEMENT OF STYLE

For those who value individuality and impeccable style, Townsend embodies classic American elegance and finesse. Inspired by the graceful lines of 1930's Art Deco design, with distinctive finishes, precious metals and the signature double band, Townsend delivers a lifetime of smooth, effortless writing. No wonder it's the pen of choice for several American Presidents.