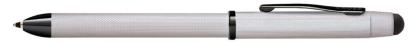

## TECH3+

#### THE ULTIMATE IN MULTI-TASKING

An effortless twist transforms this finely-crafted black ballpoint pen, to a red editing pen, to a pencil, and back again. On the other end is a precision stylus to improve accuracy and ease when you interact with your favorite mobile device. However you choose to work and create, Tech3+ delivers on versatility, convenience, and style.