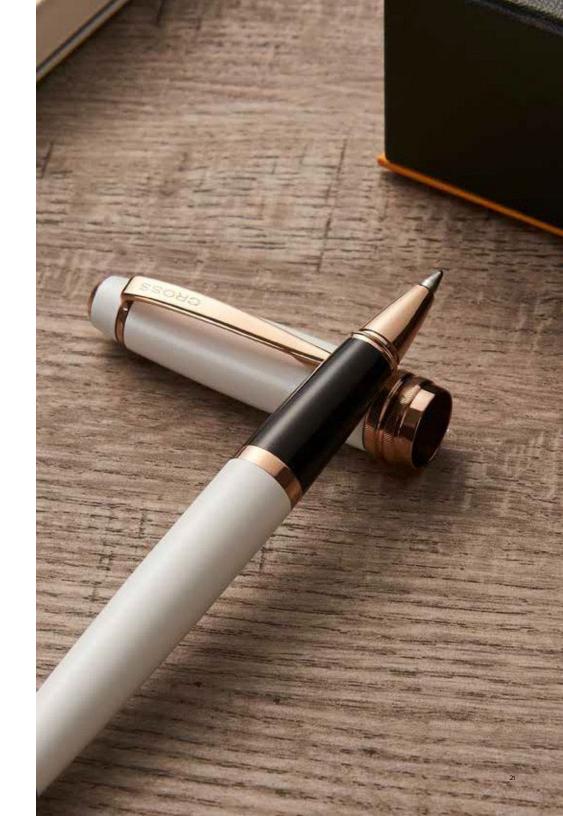

## **BAILEY LIGHT**

#### LIGHTWEIGHT WRITING COMFORT.

We designed Bailey Light with comfort in mind. Crafted to our exacting standards using lighter weight resin, the silhouettes are notably easy to hold during extended writing sessions.

Ideal for professional or personal enjoyment, from note-taking to daily journaling.