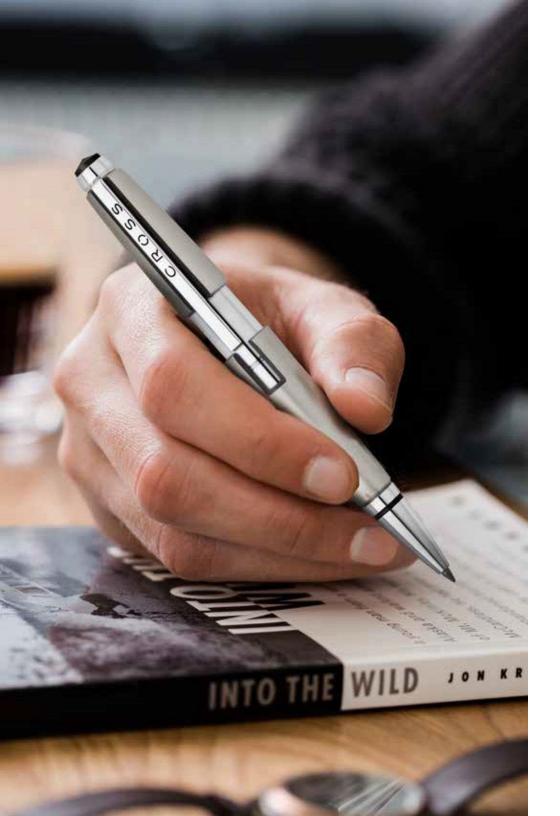

## ATX

#### THE PEN THAT SETS THE TRENDS.

ATX delivers cutting-edge style with a distinctive, integrated clip and a streamlined, tapered silhouette.

|                                                                                   | Item #           | DESCRIPTION                                                                                                                                                                        |  |
|-----------------------------------------------------------------------------------|------------------|------------------------------------------------------------------------------------------------------------------------------------------------------------------------------------|--|
| Cross ATX® Dark Blue PVD Etched Diamond Pattern with Polished Dark Blue PVD App   | ointments        |                                                                                                                                                                                    |  |
|                                                                                   | 886-45FJ         | Cross ATX® Dark Blue PVD Etched Diamond Pattern with Polished Dark Blue PVD Appointments and Dark Blue PVD Coated Stainless Steel Fine Nib Fountain Pen                            |  |
|                                                                                   | 886-45MJ         | Cross ATX® Dark Blue PVD Etched Diamond Pattern with Polished Dark Blue PVD Appointments and Dark Blue PVD Coated Stainless Steel Medium Nib Fountain Pen                          |  |
|                                                                                   | 885-45           | Cross ATX® Dark Blue PVD Etched Diamond Pattern with Polished Dark Blue PVD Appointments Selectip Rollerball Pen                                                                   |  |
|                                                                                   | 882-45           | Cross ATX® Dark Blue PVD Etched Diamond Pattern with Polished Dark Blue PVD Appointments Ballpoint Pen                                                                             |  |
| Cross ATX® Titanium Grey PVD Etched Diamond Pattern with Polished Titanium Grey I | PVD Appointments |                                                                                                                                                                                    |  |
|                                                                                   | 886-46FJ         | Cross ATX® Titanium Grey PVD Etched Diamond Pattern with Polished Titanium Grey PVD Appointments and Stainless-Steel Fine Nib Fountain Pen                                         |  |
| 9                                                                                 | 886-46MJ         | Cross ATX® Titanium Grey PVD Etched Diamond Pattern with Polished Titanium Grey PVD Appointments and Stainless-Steel Medium Nib Fountain Pen                                       |  |
|                                                                                   | 885-46           | Cross ATX® Titanium Grey PVD Etched Diamond Pattern with Polished Titanium Grey PVD Appointments Selectip Rollerball Pen                                                           |  |
|                                                                                   | 882-46           | Cross ATX® Titanium Grey PVD Etched Diamond Pattern with Polished Titanium Grey PVD Appointments Ballpoint Pen                                                                     |  |
| Cross ATX® Brushed Black PVD with Etched Diamond Pattern                          |                  |                                                                                                                                                                                    |  |
|                                                                                   | 886-41FJ         | Cross ATX® Brushed Black with Machine-Turned, Diamond-Pattern Engraving with Polished Black PVD Appointments and Polished Black PVD Coated Stainless Steel Fine Nib Fountain Pen   |  |
|                                                                                   | 886-41MJ         | Cross ATX® Brushed Black with Machine-Turned, Diamond-Pattern Engraving with Polished Black PVD Appointments and Polished Black PVD Coated Stainless Steel Medium Nib Fountain Pen |  |
|                                                                                   | 885-41           | Cross ATX® Brushed Black with Machine-Turned, Diamond-Pattern Engraving with Polished Black PVD Appointments Selectip Rollerball Pen                                               |  |
|                                                                                   | 882-41           | Cross ATX® Brushed Black with Machine-Turned, Diamond-Pattern Engraving with Polished Black PVD Appointments Ballpoint Pen                                                         |  |
| Cross ATX® Brushed Rose Gold PVD with Etched Diamond Pattern                      |                  |                                                                                                                                                                                    |  |
|                                                                                   | 886-42FF         | Cross ATX® Brushed Rose Gold with Machine-Turned, Diamond-Pattern Engraving with Polished Black PVD Appointments and Rose-Gold PVD Coated Stainless Steel Fine Nib Fountain Pen    |  |
| - GR                                                                              | 886-42MF         | Cross ATX® Brushed Rose Gold with Machine-Turned, Diamond-Pattern Engraving with Polished Black PVD Appointments an Rose-Gold PVD Coated Stainless Steel Medium Nib Fountain Pen   |  |
|                                                                                   | 885-42           | Cross ATX® Brushed Rose Gold with Machine-Turned, Diamond-Pattern Engraving with Polished Black PVD Appointments Selectip Rollerball Pen                                           |  |
|                                                                                   | 882-42           | Cross ATX® Brushed Rose Gold with Machine-Turned, Diamond-Pattern Engraving with Polished Black PVD Appointments Ballpoint Pen                                                     |  |