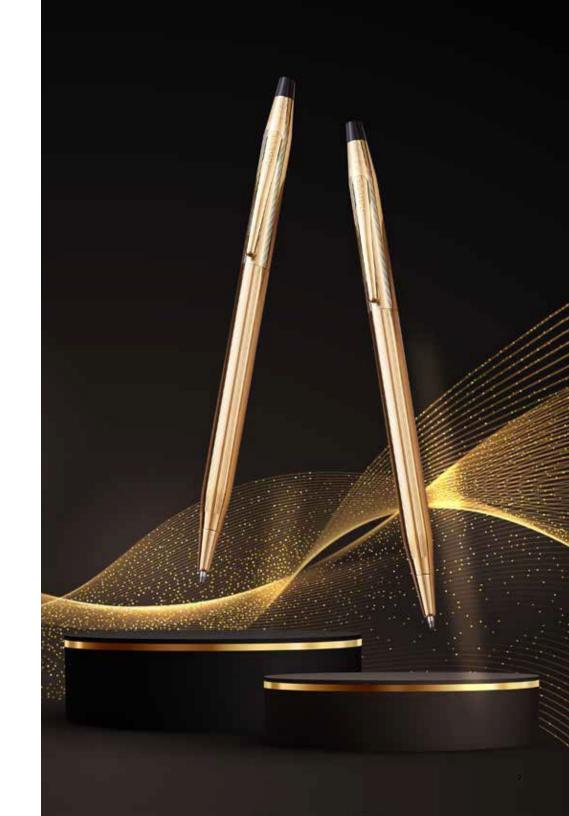

#### **TOWNSEND**

## THE QUINTESSENTIAL STATEMENT OF STYLE

For those who value individuality and impeccable style, Townsend embodies classic American elegance and finesse. Inspired by the graceful lines of 1930's Art Deco design, with distinctive finishes, precious metals and the signature double band, Townsend delivers a lifetime of smooth, effortless writing. No wonder it's the pen of choice for several American Presidents.