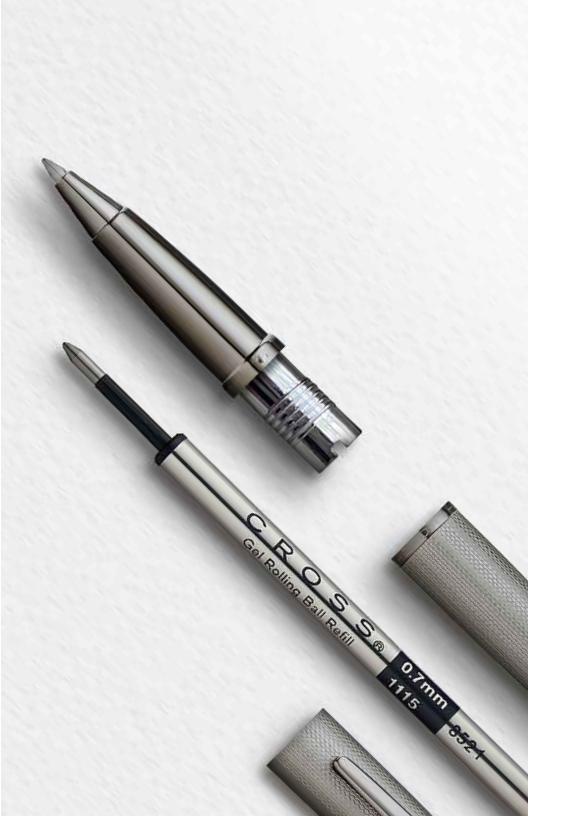

## **REFILLS**

#### CROSS KEEPS WRITERS WRITING.

Our Refill Collection includes smooth, performancetested Cross ink for all ballpoints, rollerballs, fountain pens and multifunction instruments.

Choose from a variety of ink colors and tip widths for an expansive writing experience.