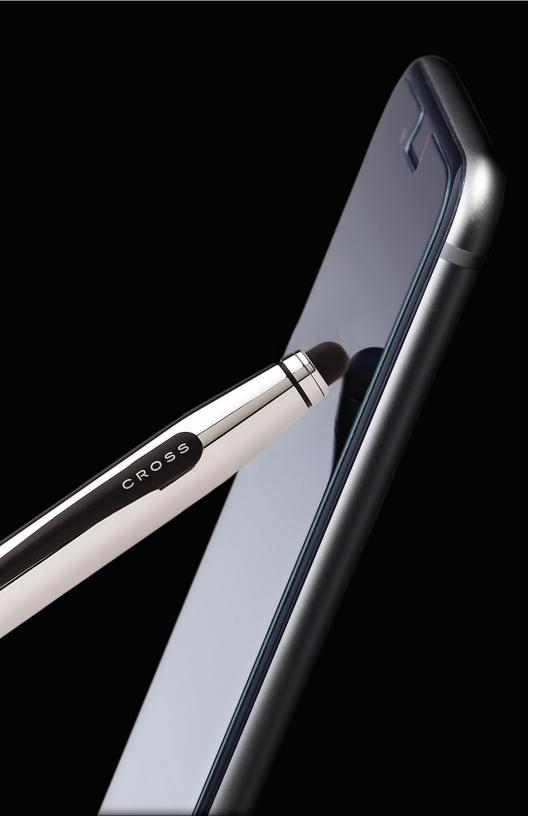

## TECH3+

#### THE ULTIMATE IN MULTI-TASKING

An effortless twist transforms this finely-crafted black ballpoint pen, to a red editing pen, to a pencil, and back again. On the other end is a precision stylus to improve accuracy and ease when you interact with your favorite mobile device. However you choose to work and create, Tech3+ delivers on versatility, convenience, and style.