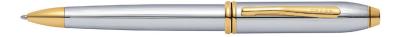

## **CENTURY II**

|                                                                       | Item #       | DESCRIPTION                                                                                            |
|-----------------------------------------------------------------------|--------------|--------------------------------------------------------------------------------------------------------|
| Cross Century® II 23KT Gold Plated Ballpoint Pen                      |              |                                                                                                        |
| 1000                                                                  | AT0082WG-161 | Cross Century® II 23KT Gold Plated Ballpoint Pen                                                       |
| Cross Century® II Medalist®                                           |              |                                                                                                        |
|                                                                       | 3309-MF      | Cross Century® II Medalist® Polished Chrome with 23KT Gold Plated Appointments Medium Nib Fountain Pen |
|                                                                       | 3304         | Cross Century® II Medalist® Polished Chrome with 23KT Gold Plated Appointments Selectip Rollerball Pen |
|                                                                       | 3302WG       | Cross Century® II Medalist® Polished Chrome with 23KT Gold Plated Appointments Ballpoint Pen           |
| Cross Century® II Lustrous Chrome                                     |              |                                                                                                        |
|                                                                       | 3509-MS      | Cross Century® II Lustrous Chrome with Polished Chrome Appointments Medium Nib Fountain Pen            |
| (8018)                                                                | 3504         | Cross Century® II Lustrous Chrome with Polished Chrome Appointments Selectip Rollerball Pen            |
|                                                                       | 3502WG       | Cross Century® II Lustrous Chrome with Polished Chrome Appointments Ballpoint Pen                      |
| Cross Century® II Glossy Black Lacquer with 23KT Gold Plate           |              |                                                                                                        |
|                                                                       | 414-1        | Cross Century® II Black Lacquer with 23KT Gold Plated Appointments Selectip Rollerball Pen             |
|                                                                       | 412WG-1      | Cross Century® II Black Lacquer with 23KT Gold Plated Appointments Ballpoint Pen                       |
|                                                                       |              |                                                                                                        |
| Cross Century® II Black Micro Knurl with Matte Black PVD Appointments |              |                                                                                                        |
| 92039                                                                 | AT0082WG-132 | Cross Century® II Black Micro Knurl and Matte Black PVD Ballpoint Pen                                  |